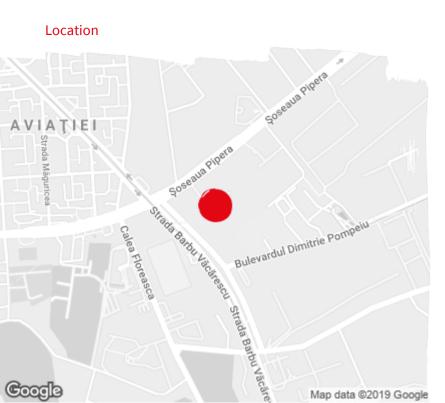

## Green Court Bucharest - Building D

Bucharest, Sector 2, 4 Gara Herastrau St.