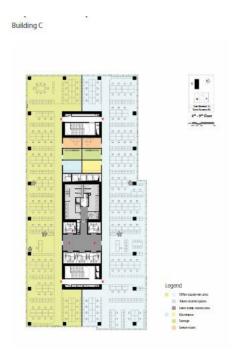

officefinder.ro

Office to let

## Green Court Bucharest - Building D

Bucharest, Sector 2, 4 Gara Herastrau St.



### **Commercial terms**

Planned

1 / 60 sq m

16 000 sq m

| Office space*      | after login * |
|--------------------|---------------|
| Parking            | after login * |
| Service charge*    | after login * |
| Minimum lease term | after login * |
| Availability       | after login * |

\* Asking terms for m<sup>2</sup>/month

Available space Building completely leased



**Building information** 

Building status

Parking ratio

Total building area



# officefinder.ro

### Typical floor plan



### Public transport

Metro: M2 Bus: 112, 135, N119, N123, N125

Contact

& +40 21 302 3400 More information